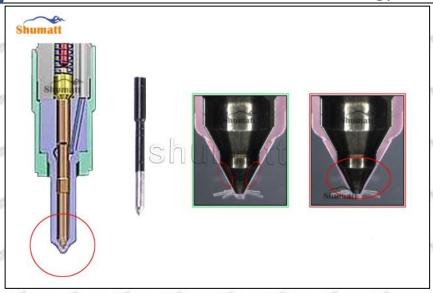

#### 2.2. G3P016 Injector Nozzle Inspection.

(1) Check whether there is deformation, cracking, thread damage, quenching, leakage and rust in the guide sleeve, spring, gasket and tight cap of the nozzle. The tight cap of the nozzle must be replaced after being disassembled for more than 5 times, as shown in the following.

Mob/Whatsapp: +86 13410541523 Tel: +8675523215133

Email: <u>ruby@shumatt.com</u> Website: <u>www.shumatt.com</u>

- (2) Replace the tight cap of the nozzle and the copper gasket of the injector nozzle
- (3) Check whether the gap between the nozzle needle and the nozzle shell is within the standard range and whether it reaches the standard for use
- All parts should be examined for wear under a microscope at least 20 times larger
- A Nozzle tight cap deformation, cracking, thread damage, quenching, leakage, will lead to black smoke vehicle cap, fuel injector damage.
- ▲ Injector opening pressure greater than or less than the specified range may cause injector damage.
- Failure to replace wearing parts in time during maintenance may lead to fuel injector damage.