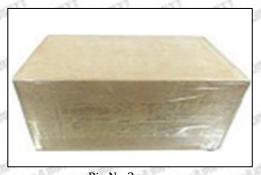

#### 3.7. G3P016 Injector Nozzle's Packing

**Domestic express packaging:** Usually wrapped in waterproof scotch tape, such as picture No.2.

International express packaging: Wrapped with waterproof yellow tape After wrapping the black protective film, such as picture No. 3.

A Minors are prohibited from using transparent tape, yellow tape, black wrapping protective film, and white wrapping protective film to avoid personal injury.

Pic No.2 Domestic express packaging: Wrapped by Transparent tape