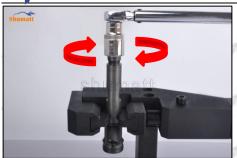

#### 2.4. G3P016 Injector Nozzle's Installation

(1) Tightening torque of injector nozzle

The torque lever and tightening moment specified in the injector maintenance manual must be installed when the injector nozzle is installed. (50Nm)

Mob/Whatsapp: +86 13410541523 Tel: +8675523215133

Email: <u>ruby@shumatt.com</u> Website: <u>www.shumatt.com</u>

The tightening torque of the nozzle cap must be installed in accordance with the tightening torque specified in the injector maintenance manual