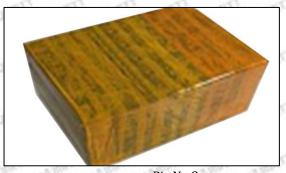

#### 3.7. G3P016 Injector Nozzle's Packing

**Domestic express packaging:** Usually wrapped in waterproof scotch tape, such as picture No.2.

International express packaging: Wrapped with waterproof yellow tape After wrapping the black protective film, such as picture No. 3.

Pic No.3 International express packaging: Wrapped with yellow tape after wrapping black protective film

Mob/Whatsapp: +86 13410541523 Tel: +8675523215133 Email: ruby@shumatt.com Website: www.shumatt.com