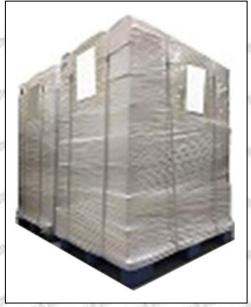

Pallet Shipping: Use fumigation free and recycling trays that meet export requirements, and use white wrapping protective film to wrap and bind with cable ties for the outside, such as picture No. 4, Also, the products can be packaged according to customers' requirements.

© 2022 Shenzhen Shumatt Technology Co., Ltd

10 / 13

Pic No.4

**Pallet Shipping:** Use pallet that meet export requirements, and use white wrapping protective film to wrap and bind with cable ties